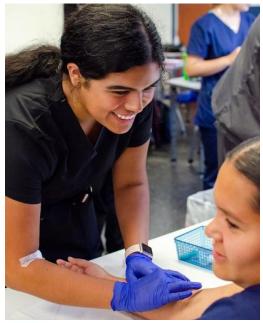

## ENTER ONE OF THE FASTEST-GROWING CAREERS IN HEALTHCARE

# PHLEBOTOMY CERTIFICATION

#### PROGRAM INCLUDES:

- > 24 HOURS BASIC DIDACTIC
- > 24 HOURS ADVANCED DIDACTIC
- > 40 HOURS EXTERNSHIP
- > BLOOD DRAW PRACTICE
- > ALL MATERIALS BOOKS/STUDY GUIDES
- LIABILITY INSURANCE
- > NATIONAL CERTIFICATION EXAM PREPARATION