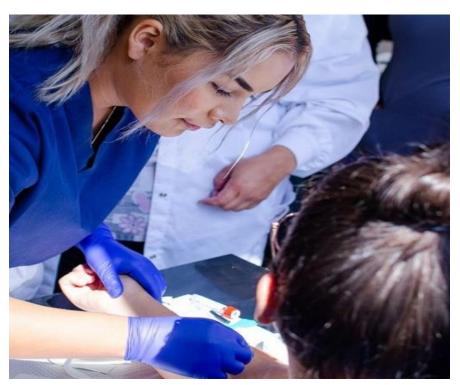

## ENTER ONE OF THE FASTEST-GROWING CAREERS IN HEALTHCARE

# PHLEBOTOMY CERTIFICATION

#### PROGRAM INCLUDES:

- > 24 HOURS BASIC DIDACTIC
- > 24 HOURS ADVANCED DIDACTIC
- > 40 HOURS EXTERNSHIP
- > BLOOD DRAW PRACTICE
- > ALL MATERIALS BOOKS/STUDY GUIDES
- LIABILITY INSURANCE
- > NATIONAL CERTIFICATION EXAM PREPARATION